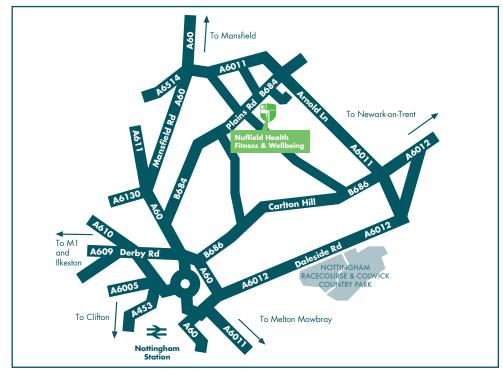

# **Directions by car**

# From the M1 junction 26

At the roundabout take the A610 signposted to Nottingham. Follow the A610 (over 2 roundabouts) towards Nottingham. Turn left on to the A6514 (Western Boulevard - ring road) signposted towards Mansfield.

Follow this road for 2.5 miles and turn left on to A60 signposted Mansfield - ensure that you are in the right hand side lane when turning left at this junction.

After 100 yards, turn right at traffic lights on to A6211 Thackeray's Lane.

\*At island, take the third exit to continue on A6211 (now becoming Arno Vale Road).

Follow this road for approx 1 mile until you reach the crossroads with Plains road. Turn right at this junction.

Nuffield Health Fitness & Wellbeing centre is 500 yards on the left.

#### From the A1 North

Leave at the Clumber roundabout, following the A614 through Ollerton to the roundabout with the A60.

Then follow the A60 through Arnold and Daybrook past the Home Breweries.

Turn left after Vale Public House traffic lights on to A6211 Thackeray's Lane.

See the previous directions \*

#### From the A1 South

Leave at Grantham following the A52 to Bingham.

Turn right on the A5097 through Lowdham to Oxton, turning left on the B6386 to join the A614 just before the roundabout with the A60.

Then follow the A60 southbound through Arnold and Daybrook past the Home Breweries.

Turn left after the Vale Public House traffic lights onto A6211 Thackeray's Lane.

See the previous directions \*