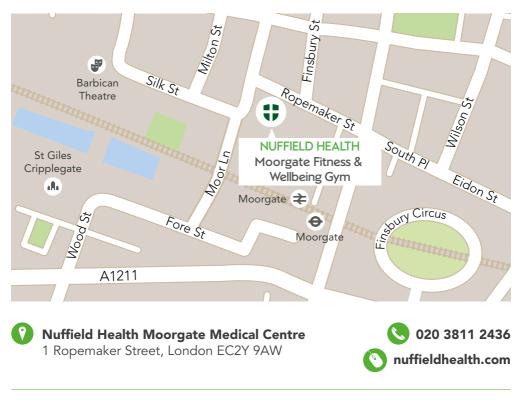

### From Moorgate tube station

Head north on Moorfields toward Ropemaker St. Turn left onto Ropemaker St and Nuffield Health Moorgate is 100 yards on your left.

Estimated walking time is 3 minutes.