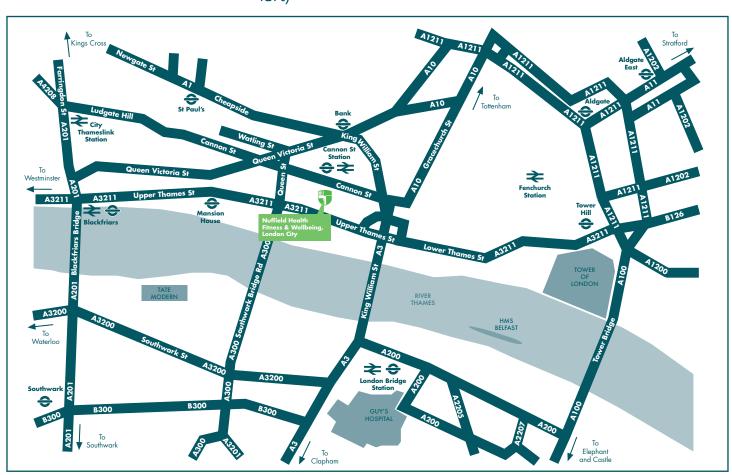

#### **Directions**

#### From Cannon Street station

Exit the station and turn left into Dowgate Hill.

At the end of Dowgate Hill cross over Upper Thames Street and walk straight into Cousin Lane.

The centre is on the left hand side.

# From Bank underground station

Exit station via Walbrook exit. (exit 8)

Walk down Walbrook (towards Cannon Street)

Cross over Cannon Street into Dowgate Hill (station on the left)

At the end of Dowgate Hill cross over Upper Thames Street and walk straight into Cousin Lane.

The centre is on the left hand side.

# By Bus

The following routes stop near Bank Station: 8 11 21 23 25 26 43 76 133 242 501.

The following routes stop near Cannon Street: 15 17 25 521