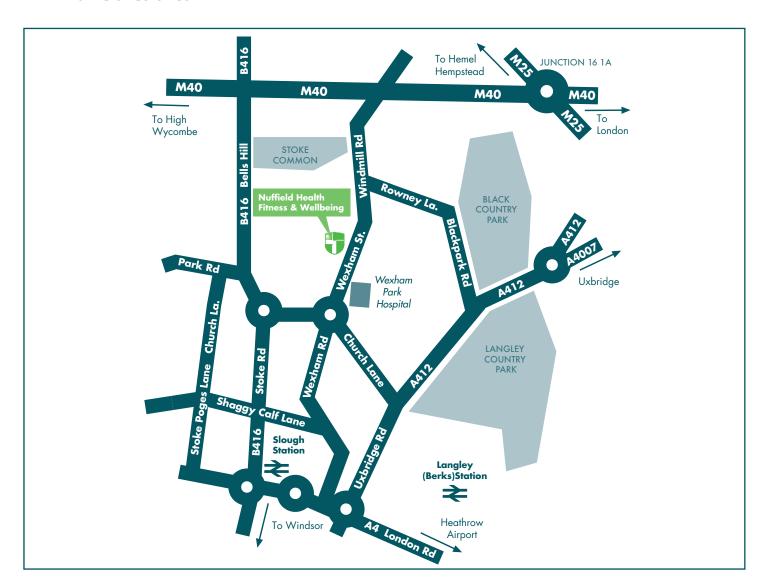

# **Directions by car**

The Nuffield Health Fitness & Wellbeing Centre is approximately a 10 minute drive from junction 1a of the M40 motorway and junction 5 of the M4, and is easily accessible from the towns of Beaconsfield, Gerrards Cross and Amersham.