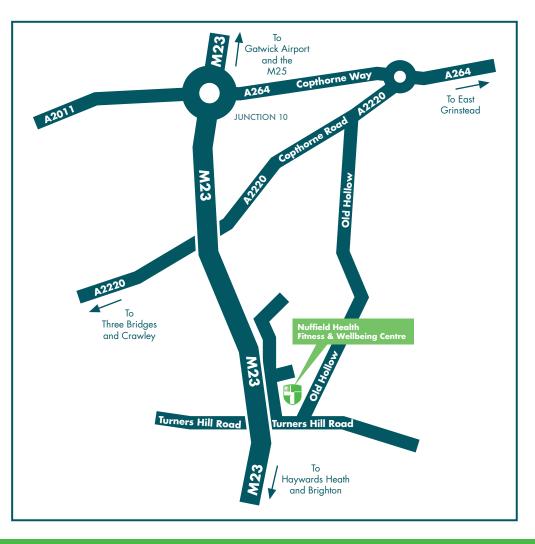

#### **Directions by car**

#### From the South

Exit the M23 at junction 10.

Follow the A264 towards East Grindstead.

۲

Take the third exit off the roundabout towards Three Bridges.

Take the first turning on left (Old Hollow).

At the top of Old Hollow turn right.

Nuffield Health Fitness and Wellbeing Centre is on your right.

۲

۲