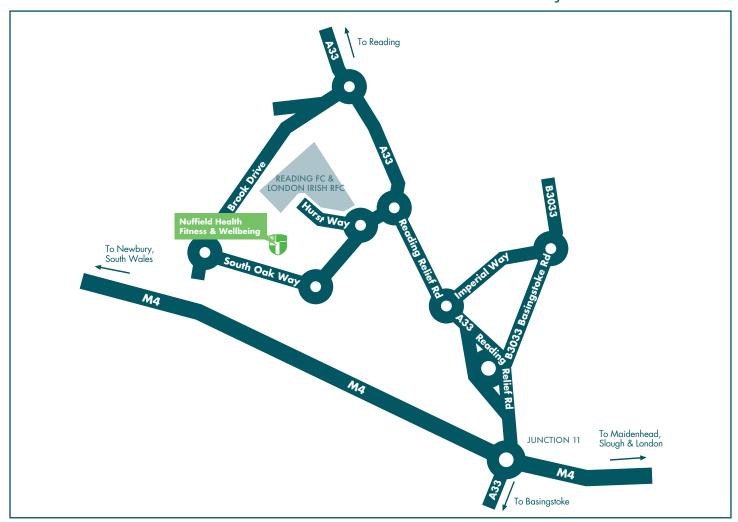

### Directions by car from the M4

From Junction 11 of the M4 motorway take the A33 towards Reading following signs for Green Park.

Go straight over the first roundabout and at the 2nd roundabout turn left into South Oak Way.

At the next roundabout, go straight over.

There is a nursery on the right hand side, turn next right to arrive at the centre.

Parking is in any of the green bays on all levels of the multi storey.