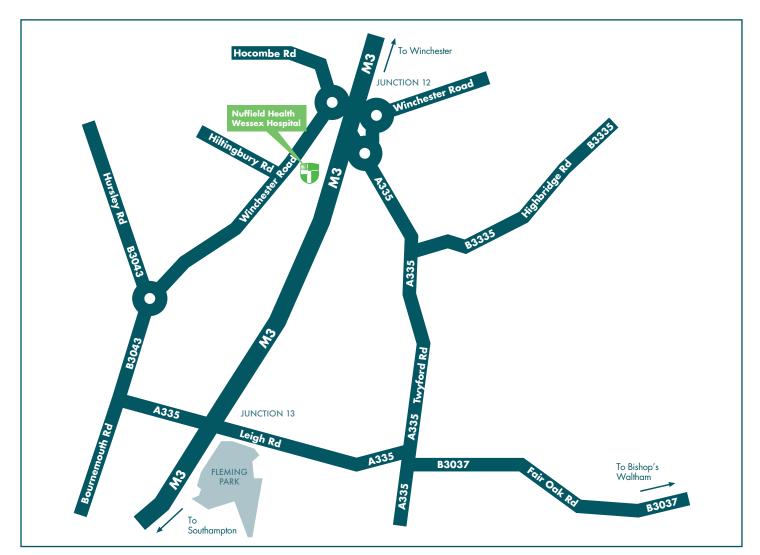

### Directions by car from the M3

Exit at J12 to A335 Eastleigh.

From both the north and south routes, turn left towards Chandlers Ford.

Go back over the motorway and the hospital can be found immediately on the left after the roundabout.