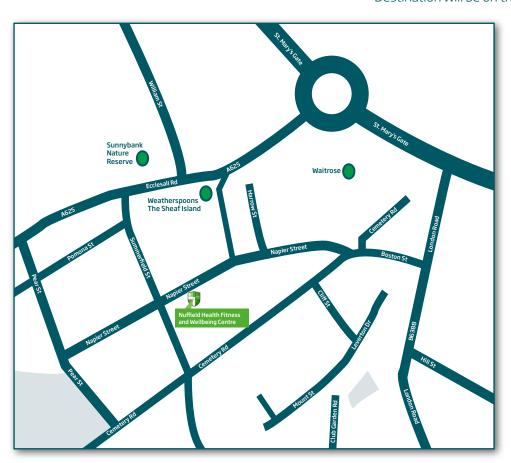

## **Directions by car**

### From the City Centre/Railway Station

Travel south on Sheaf street (A61). Slight right onto St Mary's Road (A61). Keep left to stay on St Mary's Road (A61). At roundabout take 2nd exit on to St Mary's Road (A61). At roundabout take first exit onto Moore Street (A625). Slight left towards Napier Street. Turn right onto Napier Street. Club on the left.

#### From The M1

Exit at Junction 33, Take A630 to Sheffield. At roundabout take 3rd exit onto Sheffield Parkway (A630). Continue along Sheffield Parkway(A630). At roundabout take 3rd exit onto Sheaf Street (A61). Slight right onto St Mary's Road (A61). Keep left to stay on St Mary's Road (A61). At the first roundabout take 2nd exit on to St Mary's Road (A61). Second roundabout take first exit onto Moore Street (A625). Slight left towards Napier Street. Turn right onto Napier Street. Club on the left.