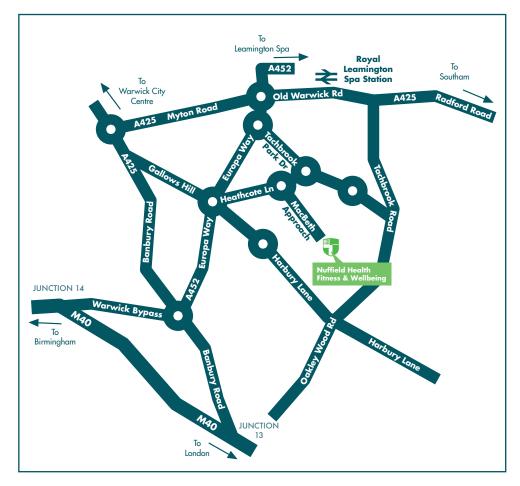

#### Directions by car

#### From the North and West

Take junction 14 from the M40 onto the A452.

At the first roundabout take the second exit to Leamington.

Take the third exit at the next roundabout into Heathcote Lane.

Turn third exit right into Macbeth Approach.

#### Directions from the South

Take junction 13 from the M40 onto the A452.

See the directions for North and West.

### Directions from the South East

Take junction 17 from the M1 onto the M45 towards Coventry.

After 8 miles the M45 turns into the A45.

After a further 8 miles you get to a roundabout, follow signs for the A46 (M40).

After 8 miles you get to junction 15 of the M40.

Turn second left onto the motorway heading South.

Take junction 14 from the M40 onto the A452.

See the directions for North and West.