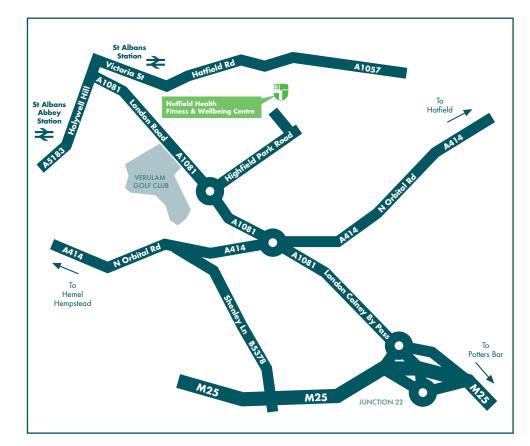

#### **Directions by car**

#### From M25 Junction 21A

Take 1st exit towards St. Albans.

At the next roundabout with the Noke Hotel on the left take 2nd exit A405.

At the next roundabout take 2nd exit to St. Albans.

At the next roundabout take 3rd exit to Hatfield A414.

Proceed along dual carriageway past Ayletts Nurseries and at next roundabout take 1st exit A1081 London Road to St. Albans.

\* At next roundabout turn right into Highfield Park Drive and take 1st left into the car park.

## From M25 D Junction 22 (Anticlockwise)

Proceed towards St. Albans.

At the 1st roundabout (MacDonalds) take 3rd exit A1081 to St. Albans.

At next very large roundabout take 3rd exit A1081 London Road to St. Albans.

\* See directions from J21A

### From M25 D Junction 22 (Clockwise)

Proceed towards St. Albans. At the 1st roundabout with MacDonalds on the right take 2nd exit.

At next very large roundabout take 3rd exit A1081 London Road to St. Albans.