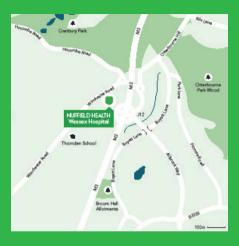

# Nuffield Health Wessex Hospital

Getting here by road, rail or bus

 $\bigcirc$ 

**Nuffield Health Wessex Hospital** Winchester Road, Chandlers Ford, Hampshire SO53 2DW

Call 02380 266 377

#### By road From the <u>M3</u>

Exit at J12 to A335 Eastleigh. From both the north and south routes, turn left towards Chandlers Ford, go back over the motorway and the hospital can be found immediately on the left after the roundabout.

## By bus

Bluestar Buses run a service from Southampton to Winchester via Chandlers Ford which leave approximately every 20 minutes. There is also a bus service from Eastleigh to Chandlers Ford leaving approximately every 30 minutes.

## By rail

Eastleigh railway station has service connections to all parts of the country. The hospital is approximately two miles away. Chandlers Ford Railway Station is approximately 1.5 miles away.