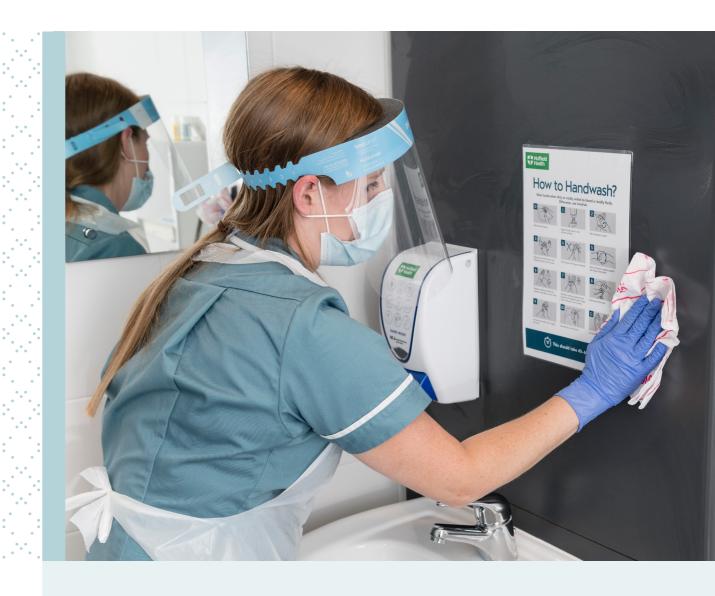

### Patient safety is our number one priority

We want to reassure you and your patients that we've put in place safety measures to make our hospital COVID-19 secure. We're offering telephone and online consultations, as well as face-to-face appointments, so whether your patients' appointment is from home or in person, they'll be in safe hands with high-quality, award-winning healthcare from experts they can trust. All our measures follow UK government and Public Health England guidance and are implemented by the Nuffield Health infection prevention team.

At Nuffield Health hospitals, we put patients' safety first in a COVID-19 secure environment. We have a dedicated team of experts your patients can trust, offering a range of award-winning healthcare services.