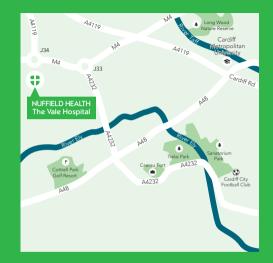

## **Directions**

By road

From West Wales and Swansea

Head East on the M4 and exit at J34.

From Cardiff and Newport

Head West on the M4 and exit at J34.

## From the M4

Exit the M4 at J34 and take the exit signposted for the Vale Hotel Resort. Take the 1st filter lane and turn right, following signs for Pendoylan, Hensol and Vale Hotel Resort. Take the next right (signposted Hensol, Miskin and Vale Hotel Resort). Continue on this road, which will bend sharp right passing the ambulance centre and houses on the left. At the end

of the row of houses turn left, and follow the lane up to The Vale Hospital.