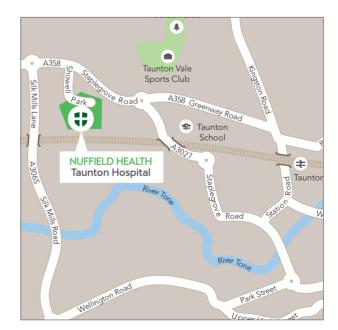

#### Postal address for referrals:

Nuffield Health Taunton Hospital The Bookings Department Staplegrove Elm Taunton Somerset TA2 6AN

#### Transport

Buses 25 and 28 pass the hospital.

Taunton railway station is 10 minutes away by taxi and 30 minutes on foot.

۲