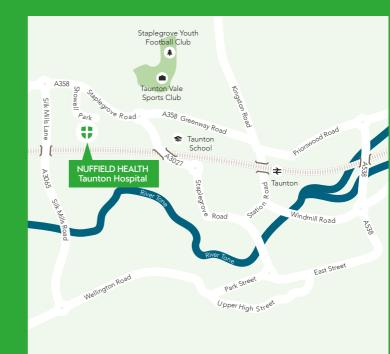

# How to find us

**Nuffield Health Taunton Hospital** Staplegrove Elm, Taunton, Somerset TA2 6AN

Access to the hospital is via Showell Park TA2 6BY

Call 01823 286991

nuffieldhealth.com/hospitals/taunton