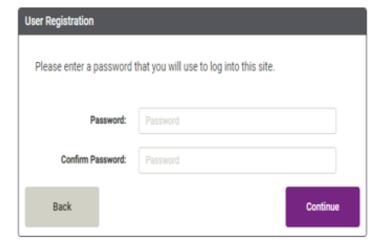

### Please enter a password to use for this site. Password: Password Confirm Password: Password Back Continue

Please select a password, this must be at least 8 characters in length and contain a mix of upper and lower case letters, numbers and symbols.