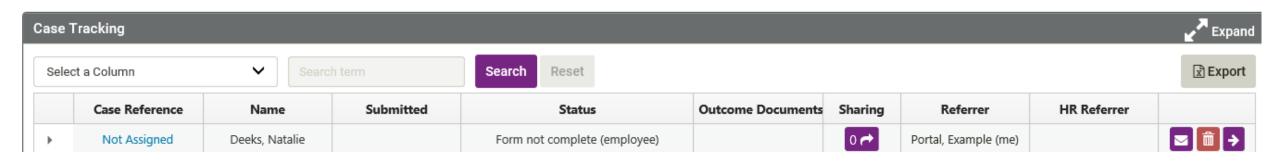

sitisers ☐ Working with food/food handling ☐ Working with or in the vicinity of children or vulnerable adults ☐ Working as a healthcare worker, housekeeper or porter in a hospital ☐ Working as an Ancillary worker in a hospital setting with minimal patient contact or as a Nursery nurse Exposure to hazards to unborn child/pregnancy Undertaking exposure prone procedures (scrub work in hospitals) Other

It's vital that

the relevant

selected as

are asked of

risks are

Click complete once all risks have been ticked and checked (this will appear at the bottom of the screen)

### Form Successfully Submitted!

Your form has been successfully submitted and will be processed shortly.

You will be automatically re-directed in 5 seconds, if you are not redirected automatically, please click here.



The form will now appear in your dashboard home page under Case Tracking

### The Employee Portal

Step 1

noreply@duradiamondhealth.com

Occupational Health - Account Registration Required

Dear Mark Stock,

Further to your recent referral to the Occupational Health Service, a screening questionnaire has been started which requires your input to complete.

Please copy and paste the link below into a web browser where you can create an account in our employee portal and complete the remainder of the screening questionnaire.

https://project16-employeeportal.azurewebsites.net/#/signup/k8k6IcoVQmRAKnggTWCQRheXySEqHVWALtwdd9r8spdNzpazGew%2FNj0N6Yi2rsWLCsXuUIHm3vy85igUlCoGyw%3D%3D

Please note, that any information you provide is returned directly to the Occupational Health service and not y