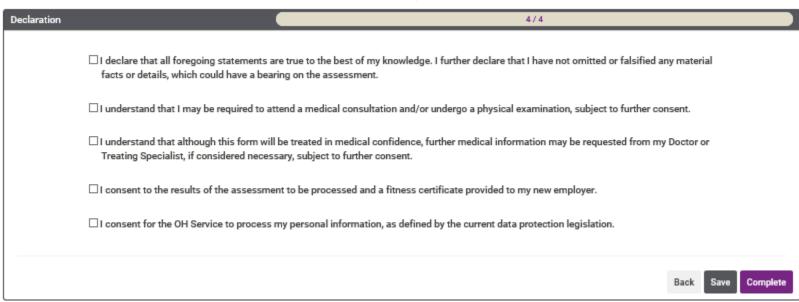

All declarations need to be ticked to allow the form to be submitted to Health Partners

Step 11

| Notifications                                                                         |                       |  |
|---------------------------------------------------------------------------------------|-----------------------|--|
|                                                                                       | 21/02/2020 @ 14:28    |  |
| You have successfully completed the Screening Questionnaire, it's now with review.    | our clinical team for |  |
|                                                                                       | 21/02/2020 @ 14:28    |  |
| A new screening questionnaire has been started which requires your input to complete. |                       |  |
| Open                                                                                  |                       |  |
|                                                                                       |                       |  |
|                                                                                       |                       |  |
|                                                                                       |                       |  |
|                                                                                       |                       |  |
|                                                                                       |                       |  |
|                                                                                       |                       |  |
|                                                                                       |                       |  |
|                                                                                       |                       |  |
|                                                                                       |                       |  |