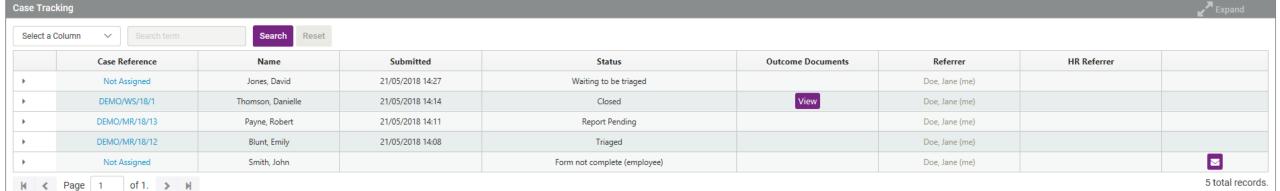

The form will now appear in your dashboard home page under Case Tracking

You will be notified once the questionnaire has been assessed and be able to view the outcome document here