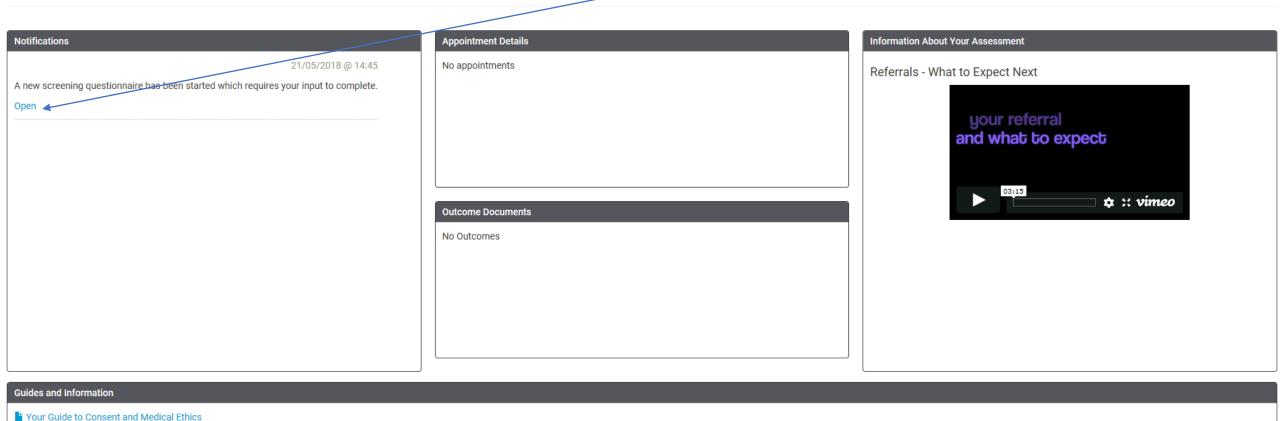

### **Employee Portal**

Employee needs to click "Open" to launch the questionnaire