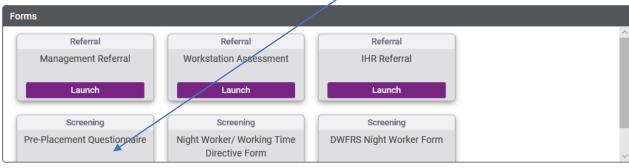

If this does not automatically take you to the Login page, you can click Login in the top right hand corner

Logii

Click "Launch" on the Pre-Placement Questionnaire

### Pre-Placement Questionnaire