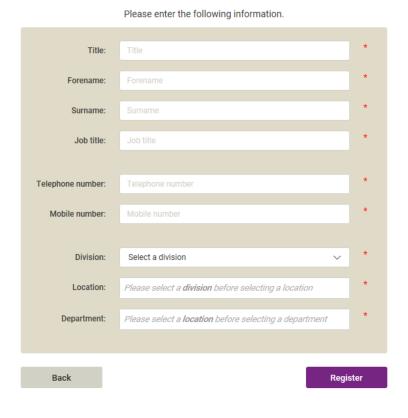

## Account Information Please enter the following information. Title: Title Forename: N Sumame: Deeks Register