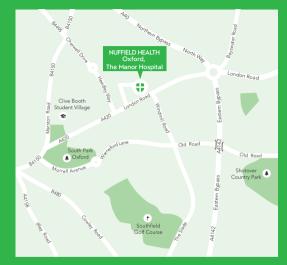

## By road 🙃

#### From the M40 Southbound

Leave the M40 at junction 9. At the roundabout, follow the signs for the A34 Oxford. Continue along the A34 south for about 6 miles. Leave the A34 at Peartree interchange and follow signs for Oxford and Ring Road (A40). Continue for 4 miles and at the Headington roundabout, take the exit marked city centre, Headington Hospitals, onto the A420 (London Road). Proceed through Headington until you see a petrol station on your right-hand side. Take the second right after the petrol station on to Sandfield Road. Take the first right on to Beech Road and the hospital is at the end of the road

#### From the M40 Northbound

Leave the M40 at junction 8 and follow signs for the A40/A418 Oxford/ Cheltenham. Continue along the A40. At the Headington roundabout take the exit marked city centre, Headington Hospitals onto the A420 (London Road). Proceed through Headington until you see a petrol station on your right-hand side. Take the second right after the petrol station on to Sandfield Road. Take the first right on to Beech Road and the hospital is at the end of the road.

#### Park and ride

The nearest Park and Ride for the hospital is Thornhill, which is accessible if coming from the M40 junction 8 and A40. If coming from the M40 junction 9, follow the directions (see left), except when you reach the Headington roundabout, take the 2nd exit and follow signs for Thornhill Park and Ride. The Park and Ride runs at peak times Monday to Saturday and every 30 minutes at other times. The hospital's nearest stop is London Road and there is a footpath from London Road to the hospital alongside the petrol station. At the end of the footpath turn left and follow it around to the front of the building to the entrance.

## By bus ...

The nearest bus stop to the hospital is on London Road. For advice on planning your route, contact The Oxford Bus Company on 01865 785400, www.oxfordbus.co.uk or Stagecoach on 01865 772250, www.stagecoach-oxford.co.uk.