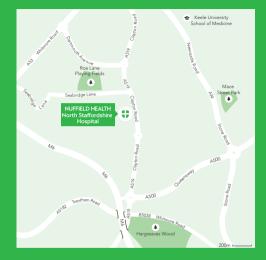

## Nuffield Health North Staffordshire Hospital

Getting here by road, rail or bus

Nuffield Health North Staffordshire Hospital
Clayton Road, Newcastle under Lyme,
ST5 4DB

Call 01782 625431

## **Directions**

By road

The hospital is situated on the A519, Clayton Road. This is approximately 1 mile from junction 15 of the M6 and the A500, and 2 miles from the centre of Newcastle-under-Lyme.

By rail