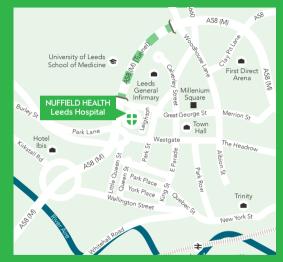

# Nuffield Health Leeds Hospital

Getting here by road, rail or bus

Nuffield Health Leeds Hospital 2 Leighton Street, Leeds, LS1 3EB

Call 0113 388 2000

#### By road

Located just off the inner ring road, close to the law courts and Leeds General Infirmary Hospital, use the postcode LS1 3EB on your sat nav for directions to Nuffield Health Leeds Hospital.

### By rail

The closest station is Leeds City Railway station (5 minutes by taxi). It is a main line station with regular service connections to all parts of the UK.

#### By bus

All bus services from outlying Leeds areas travel through the city centre. The nearest stop to the hospital is near the court buildings on The Headrow.