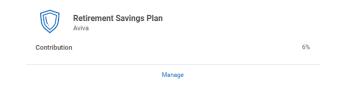

### 8. Click Manage

9. Click Select, then Confirm and Continue

## 10. Enter contribution percentage, then click Save

| Contribution Type     | Percentage |     |      |  |
|-----------------------|------------|-----|------|--|
| Contribution (%)      | 6          | ] ( | Save |  |
| Maximum Percentage: 1 | 00         |     |      |  |