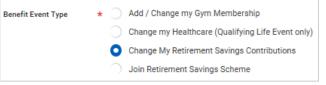

**Note:** An error box will appear if you are not already enrolled in a Retirement Saving Plan. You will need to revise and select **Change My Retirement Savings Contributions** to make changes to your contributions.