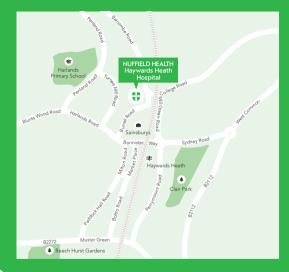

## By road

#### From the North

Follow the B2028 through Ardingly and Lindfield to the large roundabout at Haywards Heath. Take the second turn into Sydney Road and follow the map.

#### From the West

Follow the A272 going east towards Haywards Heath then follow the map.

# By rail

The hospital is located 8 minutes walking distance from Haywards Heath Railway Station which has good connections from all areas. There is a taxi rank at the station.

# From the East

Follow the A272, through Newick and Scaynes Hill to the roundabout at the Princess Royal Hospital. Take the second turn to next roundabout. Take the second turn into South Road and follow the map.

### From the South

Follow the B2112 to Haywards Heath. At the Sussex roundabout, turn left onto South Road (A272) and follow the map.