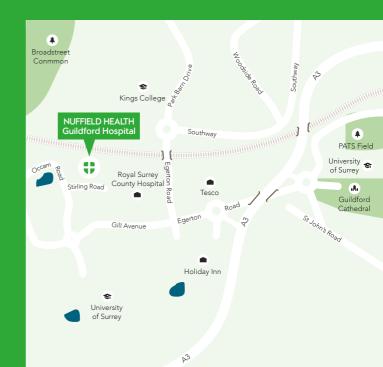

## Postal address for referrals

**Nuffield Health Guildford Hospital** Stirling Road, Guildford, Surrey GU2 7RF