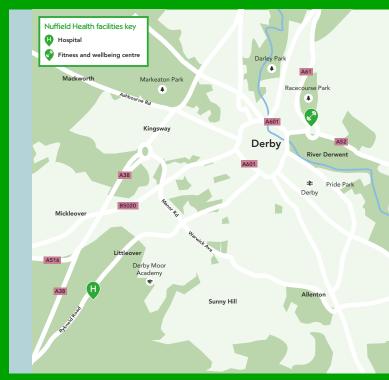

# Nuffield Health facilities in the area

#### Nuffield Health Derby Fitness & Wellbeing gym

Derbyshire County Cricket Club, Nottingham Road, Derby DE21 6DA 01332 287900 nuffieldhealth.com/gyms/derby

40% FITNESS AND WELLBEING CENTRE DISCOUNT

We are offering a **40% discount to all NHS staff** including GPs and practice staff to recognise their hard work and commitment. Please call your local Nuffield Health fitness and wellbeing centre to enquire about membership.