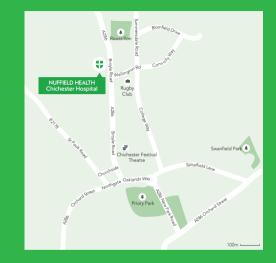

## Nuffield Health Chichester Hospital

Getting here by road, rail or bus

**Nuffield Health Chichester Hospital** 78 Broyle Road, Chichester, PO19 6WB Call 01243 530600

## **Directions**

By road

The hospital is situated on the northern edge of Chichester city centre. From the A286 in the direction of Midhurst and Lavant follow the signs for the Festival Theatre and continue along Broyle Road. The hospital is on the left.

There is free parking on site.

By rail

The nearest mainline station to the hospital is Chichester, approximately five minutes away by taxi.

By bus

The bus and coach station are located opposite the train station. Bus number 60 travels along Broyle Road and stops directly outside the hospital.