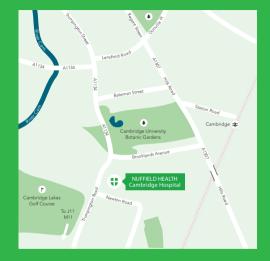

## By road

The hospital is situated just south of Cambridge city centre on the A1134 Trumpington Road.

### From the South

From M11 – Junction 11, head into Cambridge on the A1309. The hospital is approximately 2 ½ miles on the right-hand side, just past St Faith's School and after the pedestrian lights by Newton Road.

### From the North

From the city, head towards London A10 on the A1309, past the University Botanic Gardens. The hospital is on the left-hand side just past the lights at Brooklands Avenue and Chaucer Road.

If using satellite navigation, please use postcode CB2 8AG to find us.