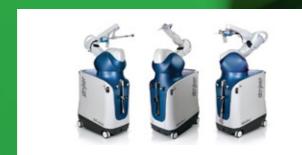

# Robotic-arm assisted surgery at Nuffield Health Cambridge Hospital.

We're proud to be the only hospital in Cambridge to offer robotic-arm assisted surgery for a range of orthopaedic treatments including total hip replacement and partial knee replacement.

This type of surgery provides patients with a personalised surgical plan for joint replacement surgery.

At Nuffield Health Cambridge Hospital our leading joint surgeons are able to utilise the very latest medical facilities and diagnostic equipment to ensure patients receive first-class orthopaedic care. Our consultants have built a robust reputation in Cambridgeshire for their consistently excellent surgical outcomes.