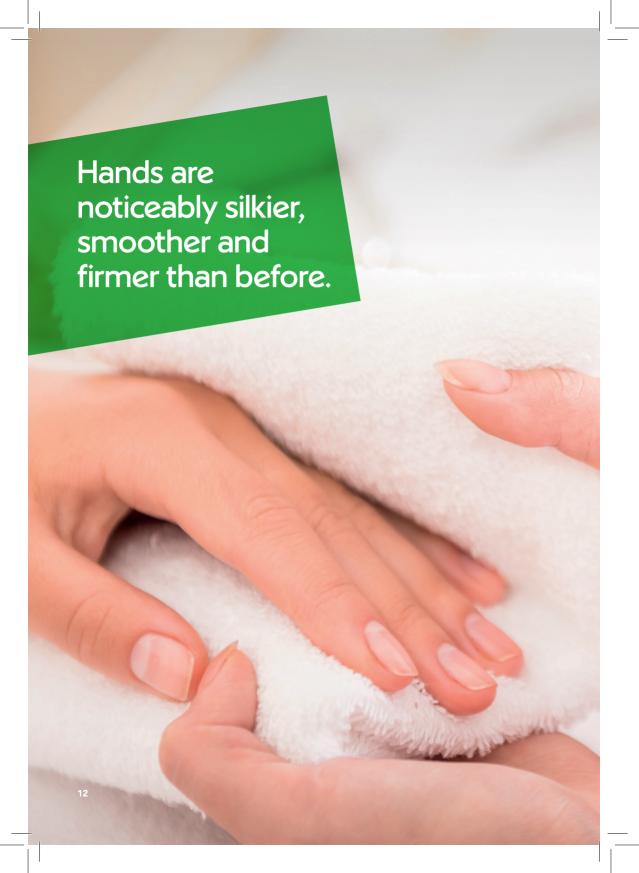

#### Le Remedi Hand Treatment 20 mins/f15

A complete exfoliating and conditioning hand treatment, leaving hands noticeably silkier, smoother and firmer than before.

#### Jessica Deluxe Manicure 60 mins/£31

The ultimate in hand and nail care. All the benefits of the Le Remedi Hand Treatment combined with Jessica Prescriptive Manicure. Le Remedi conditioning hand treatment leaves hands noticeably silkier, smoother and firmer than before.