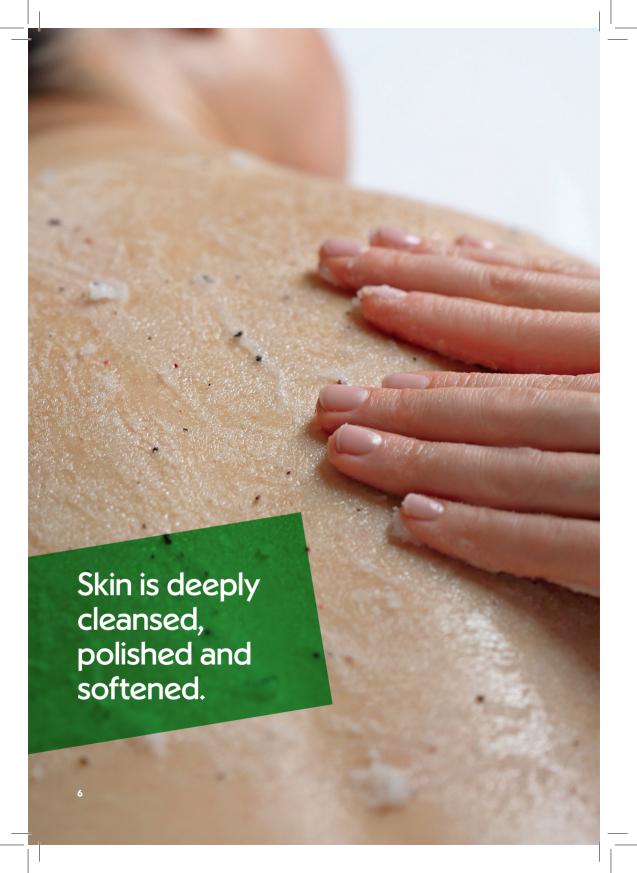

## Intensely Cleansing Salt Scrub - Lime and Ginger or Frangipani

Fragranced salt will gently slough away dead skin cells, encouraging the regeneration of new cells. It leaves a smooth and responsive canvas, ready to absorb the deeply nourishing body oil.