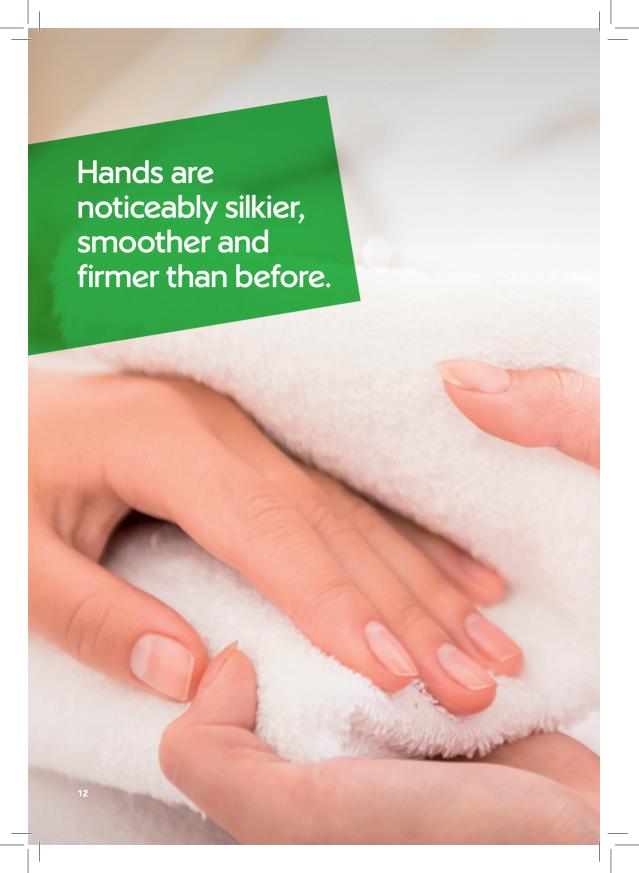

#### Le Remedi Hand Treatment 20 mins/f12

A complete exfoliating and conditioning hand treatment, leaving hands noticeably silkier, smoother and firmer than before.

#### Jessica Deluxe Manicure 60 mins/£31

The ultimate in hand and nail care. All the benefits of the Le Remedi Hand Treatment combined with Jessica Prescriptive Manicure. Le Remedi conditioning hand treatment leaves hands noticeably silkier, smoother and firmer than before.